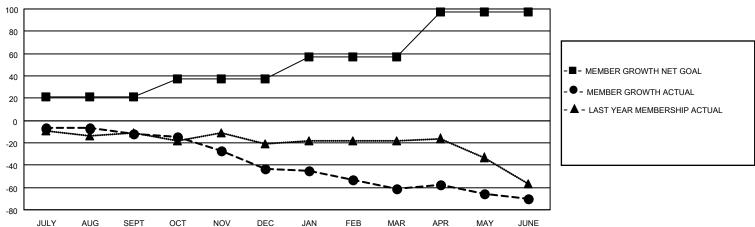

## District 202 F

| Resu | lte ae | Of. | 6/3 | n/ | 20 | 122 |
|------|--------|-----|-----|----|----|-----|
|      |        |     |     |    |    |     |

| Clubs                 |               |           |               | Members               |                       |                         |                                                    |
|-----------------------|---------------|-----------|---------------|-----------------------|-----------------------|-------------------------|----------------------------------------------------|
| RESULTS FOR 2021-2022 |               |           |               | RESULTS FOR 2021-2022 |                       |                         |                                                    |
| QUARTER               | NEW CLUB GOAL | NEW CLUBS | DROPPED CLUBS | QUARTER MEMB          | ER GROWTH NET<br>GOAL | MEMBER GROWTH<br>ACTUAL | DROPPED<br>MEMBERS ACTUAL<br>(including transfers) |
| JULY/AUG/SEPT         | 0             | 0         | 1             | JULY/AUG/SEPT         | 21                    | 21                      | 28                                                 |
| OCT/NOV/DEC           | 0             | 0         | 1             | OCT/NOV/DEC           | 16                    | 17                      | 44                                                 |
| JAN/FEB/MAR           | 0             | 0         | 1             | JAN/FEB/MAR           | 20                    | 6                       | 24                                                 |
| APR/MAY/JUNE          | 1             | 0         | 0             | APR/MAY/JUNE          | 40                    | 29                      | 34                                                 |

#### GOALS AND ACTUAL MEMBERS CUMULATIVE

| DROPPED CLUBS: 3 |     | 26 CLUBS OF 45 ADDED 1 OR | GENDER DISTRIBUTION       |              |  |
|------------------|-----|---------------------------|---------------------------|--------------|--|
|                  |     | MORE NEW MEMBERS          | MALE                      | 788 (65.89%) |  |
|                  |     |                           | FEMALE                    | 408 (34.11%) |  |
| DROPPED MEMBERS  |     |                           | NON BINARY                | 0 (0.00%)    |  |
|                  |     |                           | PREFER NOT TO ANSWER      | 0 (0.00%)    |  |
| DECEASED         | 10  |                           |                           |              |  |
| CLUB CANCELLED   | 0   | CLICK HERE FOR CUMULATIVE | TOTAL FAMILY UNIT MEMBERS | 3 77         |  |
| OTHER            | 120 | MEMBERSHIP DATA           |                           |              |  |
| TOTAL            | 130 |                           | FAMILY MEMBERS PAYING HAI | LF DUES 39   |  |
|                  |     |                           |                           |              |  |